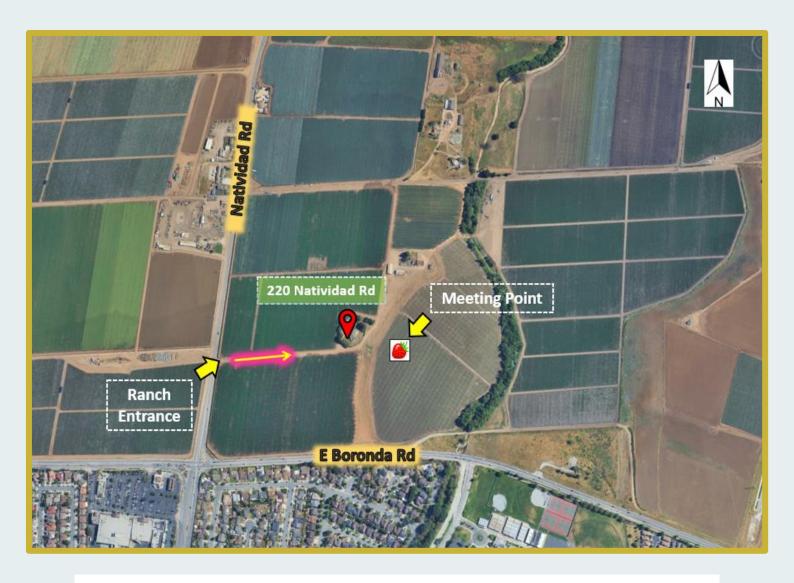

## LOCATION:

220 Natividad Rd Salinas, CA 93906 Christensen Ranch

## **CONTACTS:**

Cindy Lopez

cmlopezr@ucdavis.edu

(831) 214-2449

Allison Krill

akrillbrown@ucdavis.edu

(610) 331-4576

Address: 220 Natividad Rd. Salinas, CA 93906 – Christensen Ranch Meeting Point Map Coordinates: 36.7173077, -121.6184743

THE PROVIDED ADDRESS WILL LEAD YOU TO THE ENTRANCE OF THE RANCH (NATURIPE WHITE GATE), LOCATED ON NATIVIDAD RD AS INDICATED ON THE MAP.

SIGNS FOR THE EVENT WILL BE POSTED A THE ENTRANCE OF THE RANCH AND THERE WILL BE GUIDANCE FOR PARKING