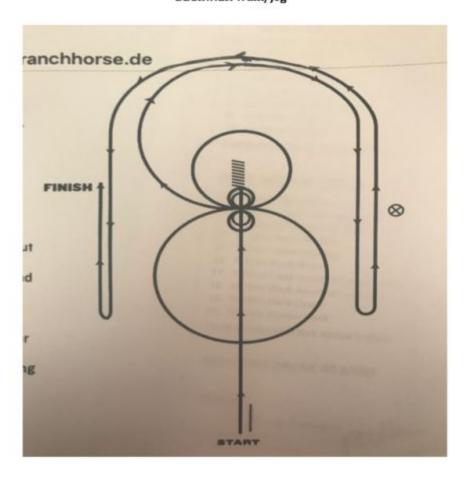

## RANCH REINING BEGINNER Walk/jog

## INSTRUCTIONS Mandatory Marker Along Fence or Wall Ride pattern as follows:

- Start at end of arena, Trot past the centre marker and do a sliding stop. Back Approximately 10 to 15 feet to the centre
- 2. Complete 2 spins right
- 3. Complete 2 1/4 spins left
- 4. Trot and complete one circle right small and slow.
- 5. Complete one circle left large and extended trot .
- Continue trotting around end of arena without breaking gait. Extend trot straight down the right side of the arena past the centre marker and do a rollback
- Continue back around the previous circle but do not close this circle. Extend trot down the left side of the arena past the centre marker and do a rollback
- 8. Continue past centre marker and do a sliding stop
- 9. Hesitate to complete pattern