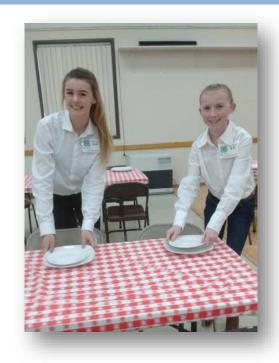

### Blue Heron 4-H Club- submitted by Peggy Alexander

March update: Livestock projects begin to crank up for the Blue Heron club. Exotic wild life, rabbits, poultry, goats, and cavy projects are meeting monthly. All Star Candidate Jaden Bussard will execute his learning service project on March 30th, a golf tournament fundraiser to benefit Tango Mike at the Buckingham Golf course. More information can be found by googling the event. Officers Charlie Adams, Robin Adams, Jules Showalter, and Hannah Garrity volunteered at the Lakeport Senior Center's recent fundraiser for Meals on Wheels in late February. Our March club meeting featured a China theme. In addition to learning about the country and culture, members practiced using chop sticks and enjoyed fortune cookies (which we learned are an American-Chinese invention).

Picture attached: Robin Adams and Hannah Garrity help with setting tables at the February Crab Feed.