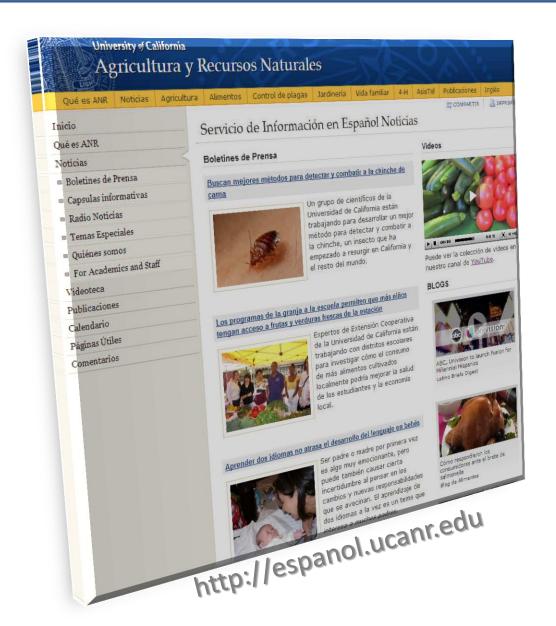

Myriam Grajales-Hall News & Outreach in Spanish UC ANR

University of California
Agriculture and Natural Resources

### CALIFORNIA - 1990





### Race and Ethnicity - 2014



Governor Brown Budget Summary, 2014-2015



## Race and Ethnicity - 2060





#### A NEW FACE...

15M = 38%

27

\$20K

51%

31%

84%



University of California
Agriculture and Natural Resources

#### **RIVERSIDE COUNTY**

**Population by Race** 







#### RIVERSIDE COUNTY



#### Education



## Outreach to Latinos















# ANR News & Information Outreach in Spanish





#### Social Media







# Language Latinos use with each news media platform





#### **Latinos Love Social Media**



# THANK YOU! Y GRACIAS ...