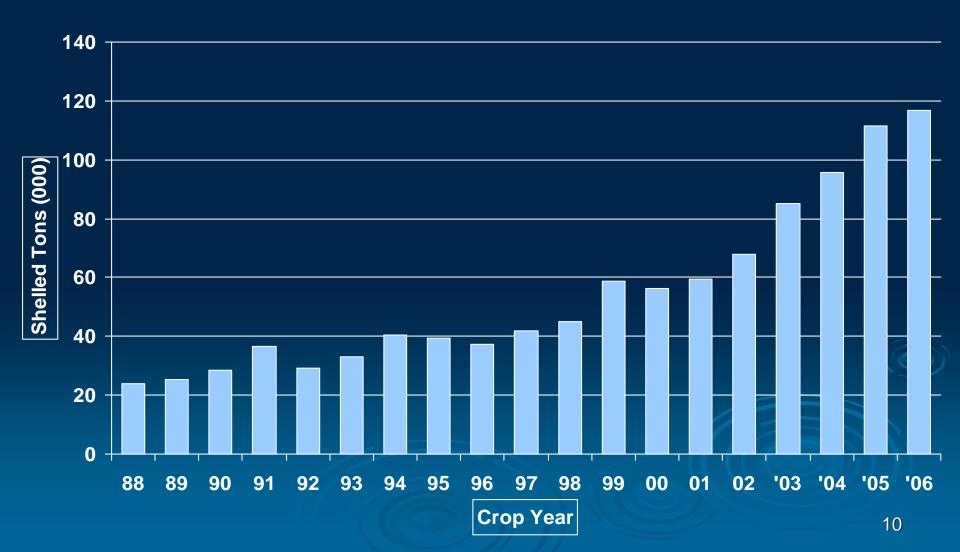

# Annual Report 2007/08

California Walnut Board & California Walnut Commission

# Responsibilities and Activities

- Market Development
- Research
  - Health,
  - Production
  - Market Research
- Regulatory Matters
- ➤ Trade Policy Issues
- Serve the Industry



#### U.S. Walnut Production History



# Total California Walnut Availability



#### Higher Return with Large Crops

#### Average Revenue/Acre 1985/2002





### Total USA Shipment History



### Inshell Walnut Exports



# Shelled Walnut Exports Inshell Equivalent Tons



#### Walnut Health Research











# Health Research Program History "In a Nutshell"

- First study 1992
- Focus on Heart Health
- Now have 17 published studies in many areas
  - Expanding into even more areas

Health research supports walnut consumption messaging

# **Assessing Media Value of PENDING PUBLICATIONS**





## Suppression of implanted MDA-MB 231 human breast cancer growth in nude mice by dietary walnut

- W. Elaine Hardman, PhD
   Marshall University School of Medicine
- Co-funded by American Institute for Cancer Research
- Walnut diet **significantly** reduced rate of implanted tumor growth in mice.
- Accepted to Nutrition and Cancer: An International Journal...should publish by June 2008





# Effects of Omega-3s from Walnuts on Endothelial Function and Blood Pressur