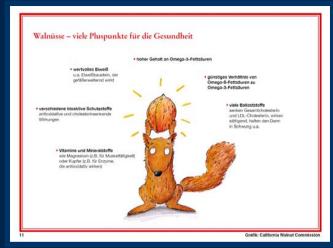

#### Walnut Health Research

# Health Research Program History "In a Nutshell"

- First study 1992
- Focus on Heart Health
- Now have 17 published studies in many areas
  - Expanding into even more areas

Health research supports walnut consumption messaging