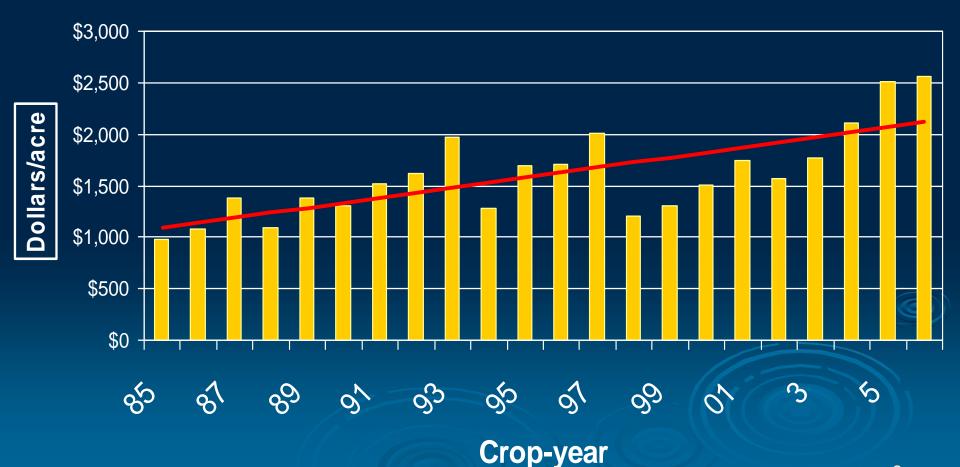

# Annual Report 2007/08

California Walnut Board & California Walnut Commission

# Responsibilities and Activities

- Market Development
- Research
  - Health,
  - Production
  - Market Research
- Regulatory Matters
- ➤ Trade Policy Issues
- Serve the Industry



#### U.S. Walnut Production History



# Total California Walnut Availability



#### Higher Return with Large Crops

#### Average Revenue/Acre 1985/2002





### Total USA Shipment History



### Inshell Walnut Exports



# Shelled Walnut Exports Inshell Equivalent Tons



#### Walnut Health Research











# Health Research Program History "In a Nutshell"

- First study 1992
- Focus on Heart Health
- Now have 17 published studies in many areas
  - Expanding into even more areas

Health research supports walnut consumption messaging

# **Assessing Media Value of PENDING PUBLICATIONS**





## Suppression of implanted MDA-MB 231 human breast cancer growth in nude mice by dietary walnut

- W. Elaine Hardman, PhD
   Marshall University School of Medicine
- Co-funded by American Institute for Cancer Research
- Walnut diet **significantly** reduced rate of implanted tumor growth in mice.
- Accepted to Nutrition and Cancer: An International J