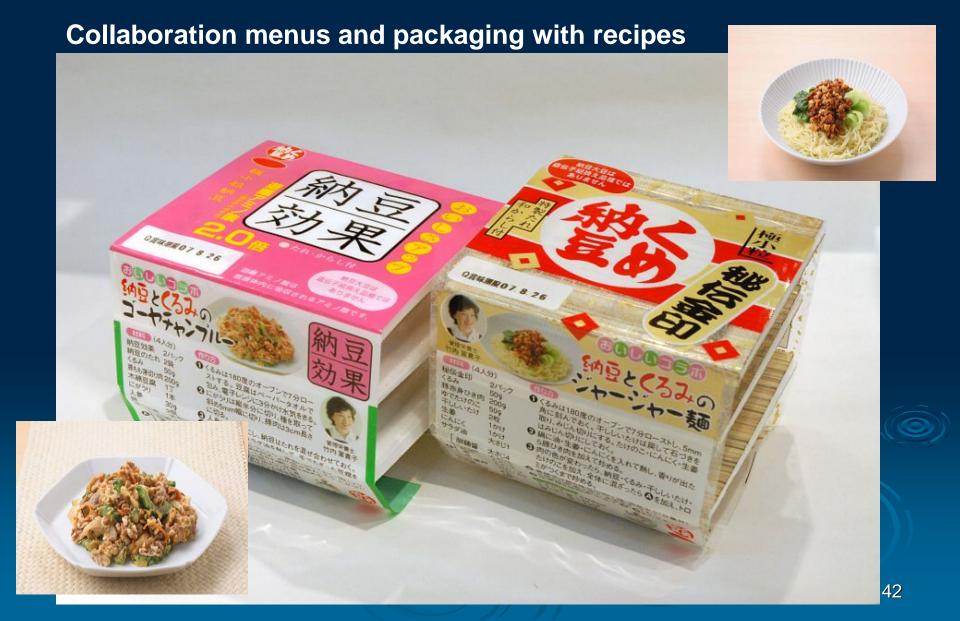

# Japan

- > Tie-in with KUME Natto
  - Traditional Health Food
  - Soy based for daily consumption
  - Some areas combine Natto & walnuts
  - KUME is the 3<sup>rd</sup> largest Natto Marketer
    - Intro included in-store promotion and media
    - KUME plans to launch another walnut item